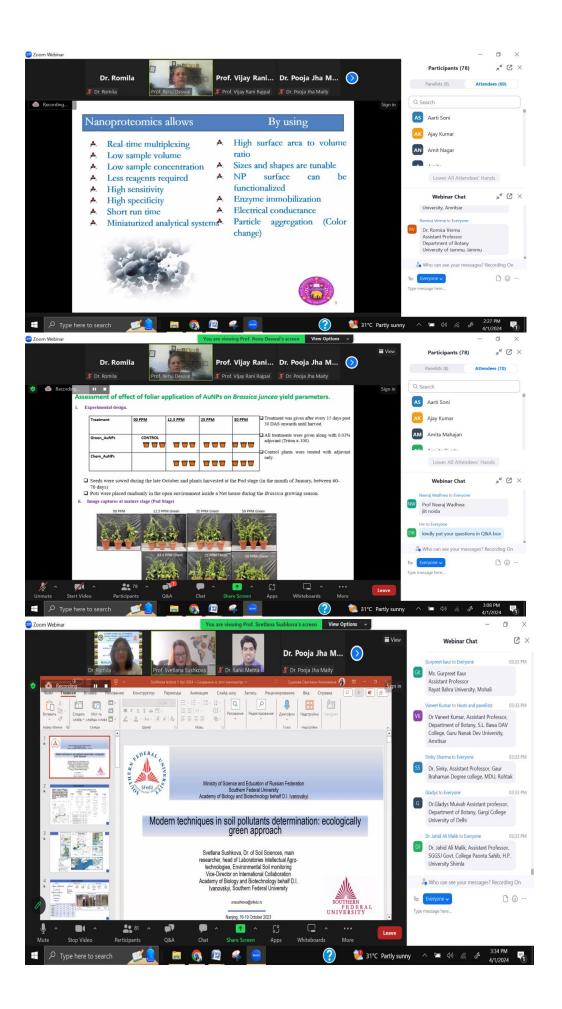

Dr. Mandeep Dixit, Department of Botany, Hansraj College

The Online One-Week International Faculty Development Programme on "Revolutionizing Agriculture: Novel Perspectives on Technological Innovations" was organized by Department of Botany, Hansraj College, in association with Mahatma Hansraj Malaviya Mission Teacher Training Centre (MH-MMTTC), Hansraj College, from 1st April 2024 to 6th April 2024. It aimed to explore the cutting-edge technological advancements in agriculture and their potential to transform agricultural practices globally. The program provided a platform for educators and researchers to exchange ideas, discuss challenges, and explore innovative solutions in the field of agriculture. The key objectives of this faculty development program were to provide insights into the latest technological innovations in agriculture; foster collaboration and knowledge exchange among international faculty members; explore sustainable practices and solutions for agricultural development and empower educators with tools and techniques for integrating technology into agricultural education. The program comprised a series of technical sessions

covering a wide range of topics related to agriculture and nanotechnology, including 24 technical sessions, comprising 18 invited lectures by national and international resource persons.

**Encl.: Photos from the event, Attendance Sheet** 