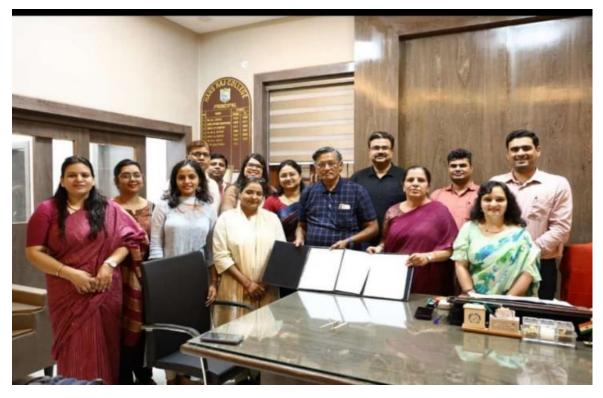

During the lunch break, guest faculty and students enjoyed their meal. Meanwhile, Hansraj College took the opportunity to sign a Memorandum of Understanding (MOU) with PhiXgen Pvt. Ltd., marking a significant collaboration.

#### -INAUGURATION CEREMONY

-PRESENTATION BY PROF.KENNETH TIMMIS

-PRESENTATION BY PROF. RUP LAL

-M.O.U. SIGNING WITH PHIXGEN PVT. LTD.

-FELICITATION OF GUEST FACULTY AND PRIZE DISTRIBUTION TO STUDENTS

-DIY ACTIVITY- GENOMIC DNA ISOLATION