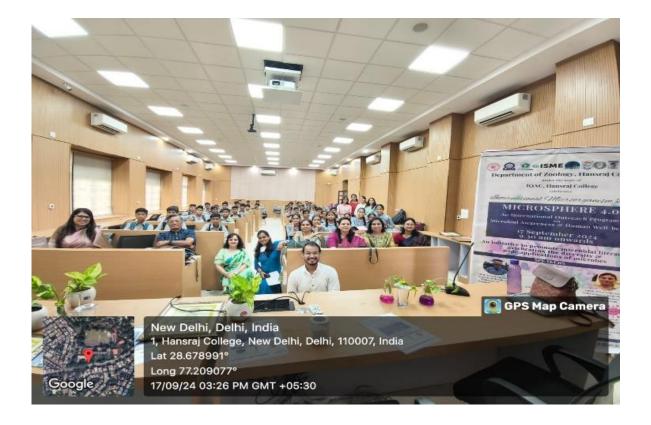

# Geotagged photos with captions:

#### -INAUGURATION CEREMONY

-PRESENTATION BY PROF.KENNETH TIMMIS

-PRESENTATION BY PROF. RUP LAL

-M.O.U. SIGNING WITH PHIXGEN PVT. LTD.

-FELICITATION OF GUEST FACULTY AND PRIZE DISTRIBUTION TO STUDENTS

-DIY ACTIVITY- GENOMIC DNA ISOLATION

#### -FACULTY AND STUDENTS