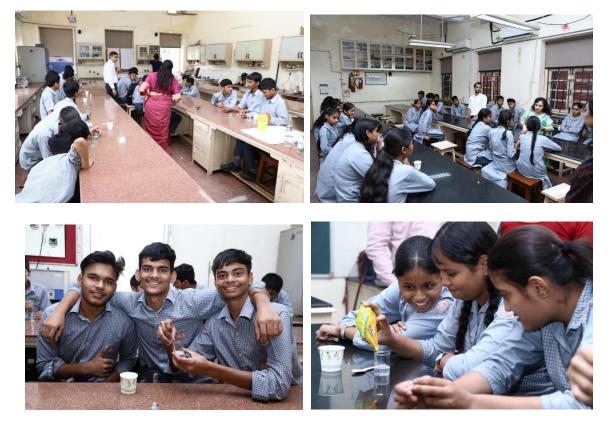

After the break, the students got to have hands on experience of DNA extraction by doing practical work in the laboratories. The students of Delhi University Social Centre School (DUSC) were filled with the eagerness of learning while doing this DIY activity. This was followed by a microbial quiz where the students teamed in pairs. The questions were met with enthusiasm where Dr. Utkarsh Sood (Assistant Prof., Kirori Mal College) and Dr. Princy Hira (Assistant Prof., Maitreyi College) made it more exciting with their brainstorming questions.

#### -INAUGURATION CEREMONY

-PRESENTATION BY PROF.KENNETH TIMMIS

-PRESENTATION BY PROF. RUP LAL

-M.O.U. SIGNING WITH PHIXGEN PVT. LTD.

-FELICITATION OF GUEST FACULTY AND PRIZE DISTRIBUTION TO STUDENTS

-DIY ACTIVITY- GENOMIC DNA ISOLATION

Resource Persons: Dr. Anita Thakur, Dr. Beena Bhandari, Dr. Mansi Verma

-LUNCH BREAK

-QUIZ COMPETITON