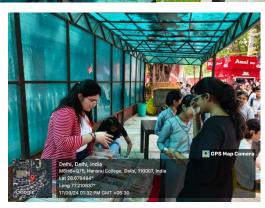

After the break, the students got to have hands on experience of DNA extraction by doing practical work in the laboratories. The students of Delhi University Social Centre School (DUSC) were filled with the eagerness of learning while doing this DIY activity. This was followed by a microbial quiz where the students teamed in pairs. The questions were met with enthusiasm where Dr. Utkarsh Sood (Assistant Prof., Kirori Mal College) and Dr. Princy Hira (Assistant Prof., Maitreyi College) made it more exciting with their brainstorming questions.

Resource Persons: Dr. Anita Thakur, Dr. Beena Bhandari, Dr. Mansi Verma

-LUNCH BREAK

-QUIZ COMPETITON