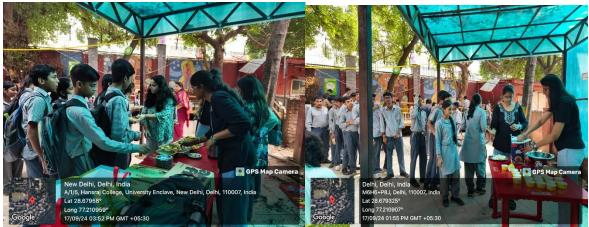

After the break, the students got to have hands on experience of DNA extraction by doing practical work in the laboratories. The students of Delhi University Social Centre School (DUSC) were filled with the eagerness of learning while doing this DIY activity. This was followed by a microbial quiz where the students teamed in pairs. The questions were met with enthusiasm where Dr. Utkarsh Sood (Assistant Prof., Kirori Mal College) and Dr. Princy Hira (Assistant Prof., Maitreyi College) made it more exciting with their brainstorming questions.

Resource Persons: Dr. Anita Thakur, Dr. Beena Bhandari, Dr. Mansi Verma

-LUNCH BREAK

-QUIZ COMPETITON