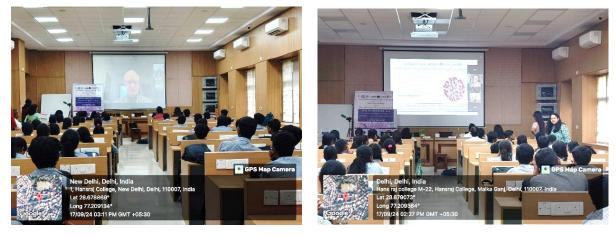

After lunch break, Dr. Kaveri Chakrabarty introduced the guest speaker Prof. Kenneth Timmis, an acclaimed microbiologist, professor at the Institute of Microbiology, Technical University of Braunschweig, Germany. He set the stage for an engaging and informative discourse on an overlooked topic, Microbial Literacy. He is the visionary behind the International Microbiology Literacy Initiative (IMiLI), a program dedicated to enhancing microbial literacy in schools. Through IMiLI, Prof. Timmis aims to educate young students about the vital role of microbes, fostering a deeper understanding of microbiology from an early age.

Prof. Kenneth's presentation on the significance of microbes was highly enlightening. He emphasized the crucial role microbes play in our daily lives and how the COVID-19 pandemic brought microbiology to the forefront. He discussed the global impact of microbes, their modes of transmission, and their effectiveness. Prof. Kenneth believes that a deeper understanding of microbiology can greatly benefit humanity. To this end, he introduced his initiative, IMiLI, aimed at spreading knowledge about microbes at the school level. This initiative seeks to

#### -INAUGURATION CEREMONY

-PRESENTATION BY PROF.KENNETH TIMMIS

-PRESENTATION BY PROF. RUP LAL

-M.O.U. SIGNING WITH PHIXGEN PVT. LTD.

-FELICITATION OF GUEST FACULTY AND PRIZE DISTRIBUTION TO STUDENTS

-DIY ACTIVITY- GENOMIC DNA ISOLATION