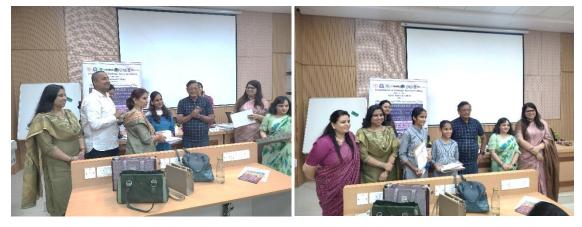

The event concluded with closing remarks from Dr. Beena Bhandari, who expressed her gratitude to the sponsors, Hansraj college, PhiXgen pvt. Ltd, Institute Innovation Council and IQAC team, for ensuring the smooth execution of the event. She also extended her thanks to the faculty, students, and volunteers, whose efforts made the event a success. The event wrapped up on a high note with a delightful high tea.

#### -INAUGURATION CEREMONY

-PRESENTATION BY PROF.KENNETH TIMMIS

-PRESENTATION BY PROF. RUP LAL

-M.O.U. SIGNING WITH PHIXGEN PVT. LTD.

-FELICITATION OF GUEST FACULTY AND PRIZE DISTRIBUTION TO STUDENTS

-DIY ACTIVITY- GENOMIC DNA ISOLATION

Resource Persons: Dr. Anita Thakur, Dr. Beena Bhandari, Dr. Mansi Verma

-LUNCH BREAK

-QUIZ COMPETITON