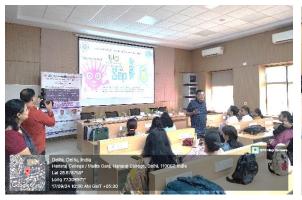

After the break, the students got to have hands on experience of DNA extraction by doing practical work in the laboratories. The students of Delhi University Social Centre School (DUSC) were filled with the eagerness of learning while doing this DIY activity. This was followed by a microbial quiz where the students teamed in pairs. The questions were met with enthusiasm where Dr. Utkarsh Sood (Assistant Prof., Kirori Mal College) and Dr. Princy Hira (Assistant Prof., Maitreyi College) made it more exciting with their brainstorming questions.

#### -INAUGURATION CEREMONY

-PRESENTATION BY PROF.KENNETH TIMMIS

-PRESENTATION BY PROF. RUP LAL

-M.O.U. SIGNING WITH PHIXGEN PVT. LTD.

-FELICITATION OF GUEST FACULTY AND PRIZE DISTRIBUTION TO STUDENTS

-DIY ACTIVITY- GENOMIC DNA ISOLATION

Resource Persons: Dr. Anita Thakur, Dr. Beena Bhandari, Dr. Mansi Verma

-LUNCH BREAK

-QUIZ COMPETITON