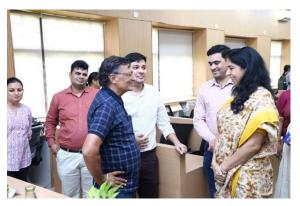

During the lunch break, guest faculty and students enjoyed their meal. Meanwhile, Hansraj College took the opportunity to sign a Memorandum of Understanding (MOU) with PhiXgen Pvt. Ltd., marking a significant collaboration.