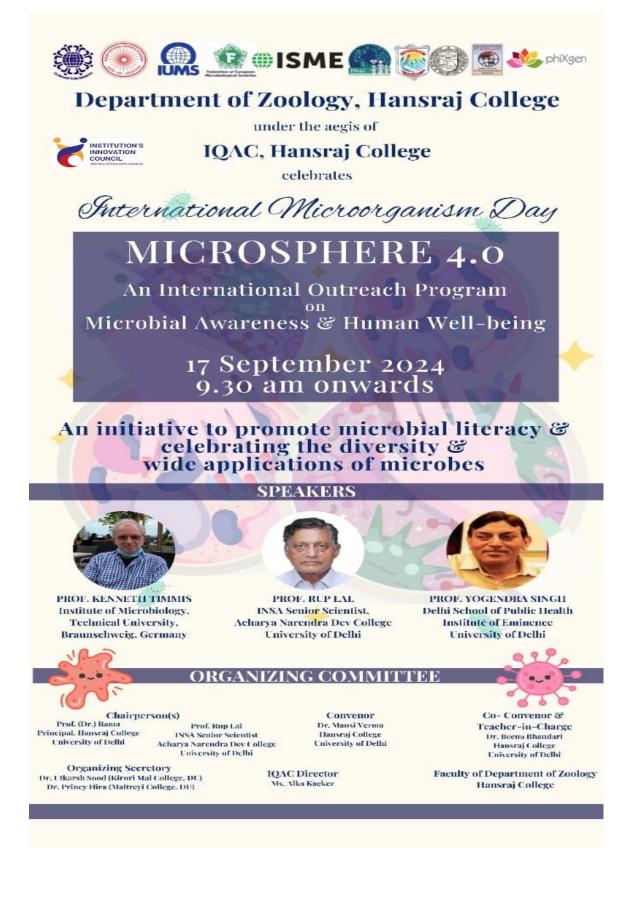

#### 2024-2025

Name of the Event: International Outreach Program – Microsphere 4.0
Title: An International Outreach Program on Microbial Awareness and Human Well-Being
Convenor: Dr. Mansi Verma
Co- Convenor: Dr. Beena Bhandari
Organised by: Hansraj College in association with phiXgen pvt. Ltd.
Date of the Event: 17th September 2024
Speaker: Prof. Rup Lal and Prof. Kenneth Timmis
Resource persons for DIY activity: Dr. Anita Thakur, Dr. Beena Bhandari, Dr. Mansi Verma
Organising Secretory: Dr. Utkarsh Sood (Kirori Mal College, DU) and Dr. Princy Hira (Maitreyi College, DU)
Participants: Faculty from Delhi University Social Centre School and AGDAV CP school and DAV school

#### **Description of the event:**

Hansraj College, University of Delhi, in association with phiXgen pvt. Ltd., INSA, FEMS, ISME, IUMS, INSCR and IMiLi organized an enlightening event on the topic Microbial Literacy on 17th August 2024. This outreach event was specially organized to make school students aware about the importance of microbes. Distinguished speakers for the day were Prof. Rup Lal and Prof. Kenneth Timmis. Dr. Mansi Verma was the Convenor for the seminar, with Dr. Beena Bhandari, as Co-Convenor, Dr. Utkarsh Sood and Dr. Princy Hira being Organising Secretaries. The event commenced with the traditional Saraswati Vandana,

**Brochure/Poster:** 