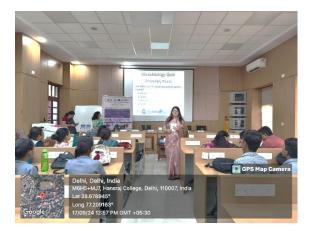

After lunch break, Dr. Kaveri Chakrabarty introduced the guest speaker Prof. Kenneth Timmis, an acclaimed microbiologist, professor at the Institute of Microbiology, Technical University of Braunschweig, Germany. He set the stage for an engaging and informative discourse on an overlooked topic, Microbial Literacy. He is the visionary behind the International Microbiology Literacy Initiative (IMiLI), a program dedicated to enhancing microbial literacy in schools. Through IMiLI, Prof. Timmis aims to educate young students about the vital role of microbes, fostering a deeper understanding of microbiology from an early age.

Prof. Kenneth's presentation on the significance of microbes was highly enlightening. He emphasized the crucial role microbes play in our daily lives and how the COVID-19 pandemic brought microbiology to the forefront. He discussed the global impact of microbes, their modes of transmission, and their effectiveness. Prof. Kenneth believes that a deeper understanding of microbiology can greatly benefit humanity. To this end, he introduced his initiative, IMiLI, aimed at spreading knowledge about microbes at the school level. This initiative seeks to

educate young minds on the importance of microbes, fostering a better understanding of health, disease prevention, and environmental awareness. He expressed his admiration for India and its Viksit Bharat initiative. He praised the country's scientific and economic advancements, highlighting the significant rise in India's GDP. Prof. Kenneth was eager to engage with his audience, welcoming questions with great enthusiasm. Teachers, along with students, posed various questions, which he answered with keen interest and energy. He expressed his gratitude for the opportunity to present his initiatives and share his insights.