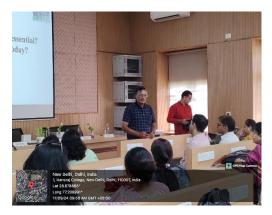

followed by the felicitation of the esteemed guests in presence of faculties and students. The event started by an enlightening talk on Viksit Bharat given by Prof. Rup Lal, INSA senior scientist, ANDC, DU. Dr. Vandana K. Singh introduced Prof. Rup Lal. He told the students about its importance and also introduced them to the world of microbes by giving them a brief history. He projected the past, present and future of India in making its way towards Viksit Bharat Mission2047. Prof. Lal also highlighted the role of younger generation for making this mission possible. Students were fascinated to learn about the dominance of microbes on our planet, constituting 16.9% of the biomass, whereas human beings account for merely 0.0001%. The usefulness of microbes in producing alcohol, medicine, and various enzymes was truly insightful. And students 'take home' message was to eat healthy to have healthy microbiota.

#### -INAUGURATION CEREMONY

-PRESENTATION BY PROF.KENNETH TIMMIS

-PRESENTATION BY PROF. RUP LAL

-M.O.U. SIGNING WITH PHIXGEN PVT. LTD.

-FELICITATION OF GUEST FACULTY AND PRIZE DISTRIBUTION TO STUDENTS

-DIY ACTIVITY- GENOMIC DNA ISOLATION