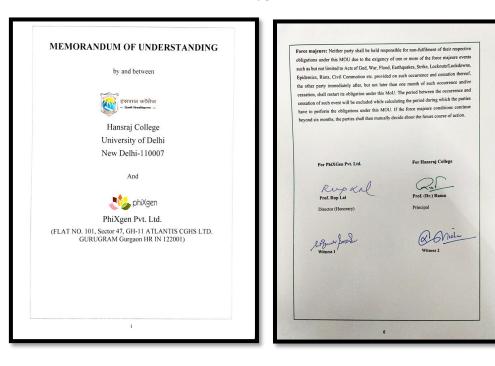

During the lunch break, guest faculty and students enjoyed their meal. Meanwhile, Hansraj College took the opportunity to sign a Memorandum of Understanding (MOU) with PhiXgen Pvt. Ltd., marking a significant collaboration.

#### -INAUGURATION CEREMONY

-PRESENTATION BY PROF.KENNETH TIMMIS

-PRESENTATION BY PROF. RUP LAL

-M.O.U. SIGNING WITH PHIXGEN PVT. LTD.

-FELICITATION OF GUEST FACULTY AND PRIZE DISTRIBUTION TO STUDENTS

-DIY ACTIVITY- GENOMIC DNA ISOLATION